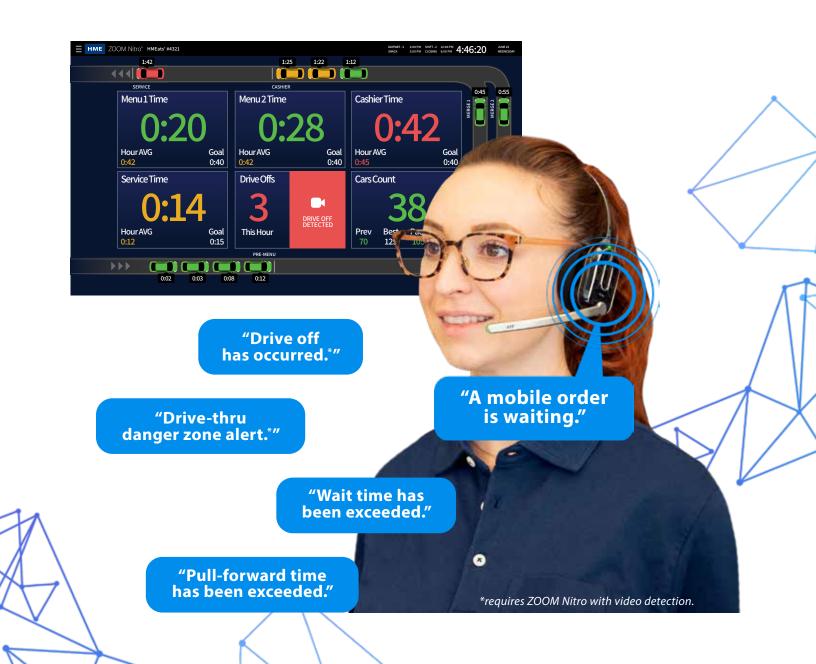

## NEXEO & ZOOM Nitro<sup>®</sup> Integration

### **Performance Alerts for When It Matters Most**

Stay on top of your drive-thru performance even as you move around the restaurant. Integration between NEXEO and the ZOOM Nitro Timer delivers audible alerts to your team member, stating exactly which metric needs their immediate attention. Provide critical insight to the right person at the right time and enhance awareness to key events like when a customer in the drive-thru lane exceeds your specified lane total wait time. Integrated alerts help you improve performance on the spot, taking your operation to the next level.