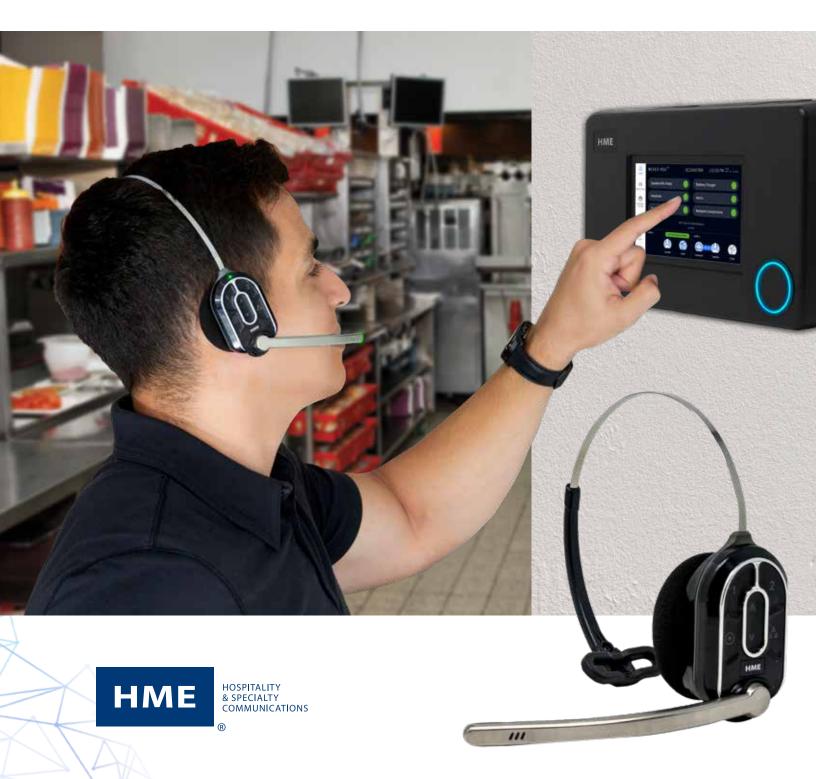

#### Sleek, Easy-to-Use Interface

Unlike other systems, the all-new NEXEO | HDX base station is installed at eye level for easy interaction. The colorful 7-inch display makes it easy to connect headsets, change settings, and see battery and system health information. Know the status of all the platform components by looking at the base station display. View important system information like network connectivity, headset status, speaker/mic status, loop health, and more. Plus, choose from multiple language settings and enable your team to interact with NEXEO in their preferred language.

## Beyond a headset. The total solution for restaurant communication.

| Номе                            | NEXEO HDX <sup>™</sup><br>Speaker/Mic Posts | 01234567890<br>Battery (  | 1:52:03 PM MAR 30 0.65.0 | 1                                          |                                                                                                          |                    |  |
|---------------------------------|---------------------------------------------|---------------------------|--------------------------|--------------------------------------------|----------------------------------------------------------------------------------------------------------|--------------------|--|
| DRIVE-THRU<br>MESSAGE<br>CENTER | Headsets<br>Transceivers                    | Alerts                    | Connections              | are color co<br>identify at<br>if somethin | System components<br>are color coded to<br>identify at a glance<br>if something needs<br>your attention. |                    |  |
| SYSTEM                          |                                             | TAP TILES TO VIEW DETAILS | Message Cent             | er                                         |                                                                                                          |                    |  |
|                                 |                                             | Cu<br>DRIVE-TH            | MESSAGES                 | SCHEDULE AU                                | DIO FILES<br>Bulk Edit                                                                                   | CEILING SF         |  |
| A                               |                                             | MESSAG<br>CENTEI          | Back Door Open           | TYPE<br>Alert                              | CREATED →                                                                                                | STATUS<br>Disabled |  |
| DIC                             |                                             | SYSTEM<br>©<br>HELP       | Wash Hands               | Reminder                                   | d 09/01/2021                                                                                             | Enabled            |  |
|                                 |                                             | ¢<br>LOG OU               |                          |                                            | CHARGE                                                                                                   | R 1 ()<br>ORT 1    |  |
|                                 | •                                           |                           | See th<br>and            | EST. 1                                     | time remaini<br>45 min                                                                                   |                    |  |
|                                 | 3                                           |                           |                          |                                            | CHAR<br>0452                                                                                             | REE CYCLES         |  |
|                                 | N.                                          |                           |                          |                                            |                                                                                                          |                    |  |