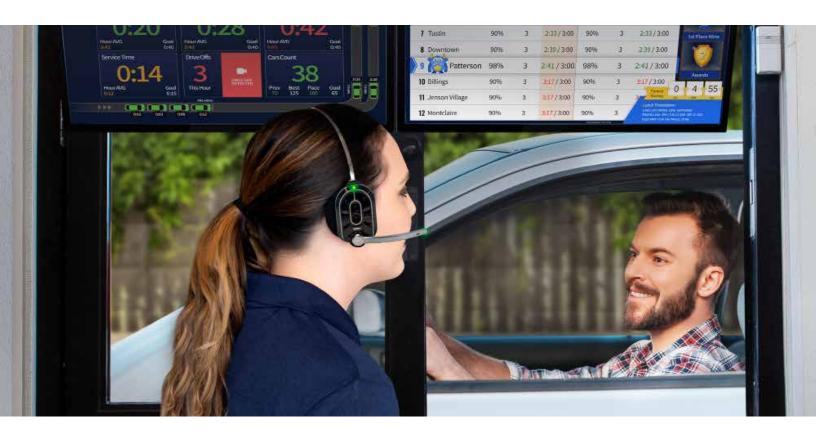

### **Performance Alerts for When It Matters Most**

Stay on top of your drive-thru performance even as you move around the restaurant. Integration between NEXEO and the ZOOM Nitro Timer delivers audible alerts to your team member, stating exactly which metric needs their immediate attention. Provide critical insight to the right person at the right time and enhance awareness to key events like when a customer in the drive-thru lane exceeds your specified lane total wait time. Integrated alerts help you improve performance on the spot, taking your operation to the next level.