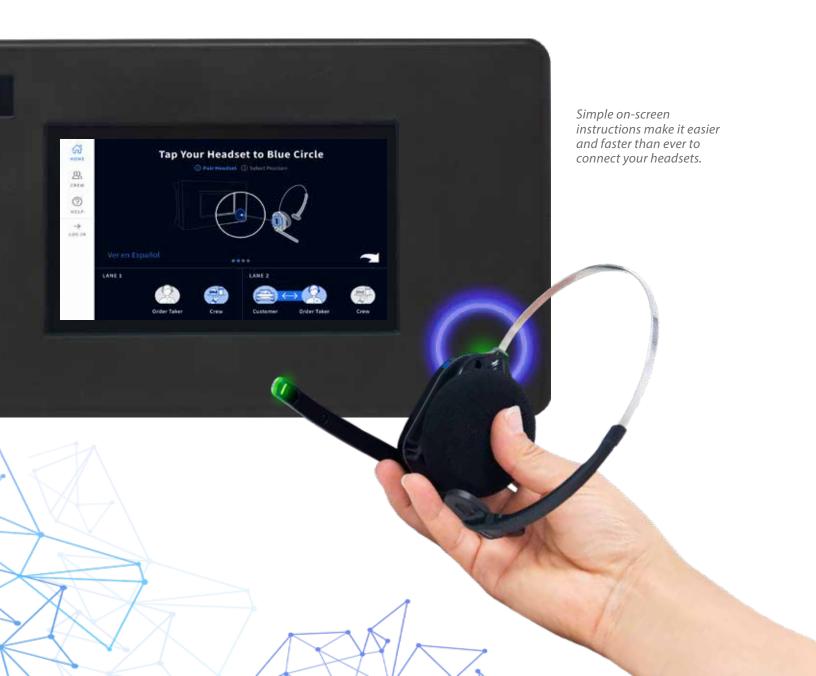

#### Sleek, Easy-to-Use Interface

Unlike other systems, the all-new NEXEO | HDX base station is installed at eye level for easy interaction. The colorful 7-inch display makes it easy to connect headsets, change settings, and see battery and system health information. Know the status of all the platform components by looking at the base station display. View important system information like network connectivity, headset status, speaker/mic status, loop health, and more. Plus, choose from multiple language settings and enable your team to interact with NEXEO in their preferred language.